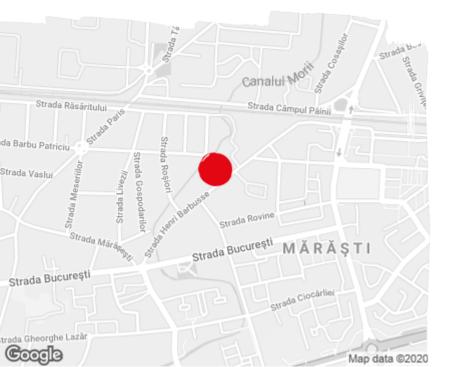

## officefinder.ro

# Office to let

# Cluj Business Campus 2

Cluj-Napoca, 44-46, Barbusse Henry Street



#### **Building information**

| Building status      | Existing    |
|----------------------|-------------|
| Year of construction | 2015        |
| Parking ratio        | 1 / 80 sq m |
| Total building area  | 51 678 sq m |

#### Commercial terms

| Office space*      | after login * |
|--------------------|---------------|
| Parking            | after login * |
| Service charge*    | after login * |
| Minimum lease term | after login * |
| Availability       | after login * |

\* Asking terms for m²/month

#### Location



#### Available space

1767 og m Available office space

370 og m

Minimum office space



# office**finder.ro**

## Typical floor plan



## Available space

| Floor | Vacant space        | Availability        |
|-------|---------------------|---------------------|
| 1     | please contact us * | please contact us * |
| 5     | please contact us * | please contact us * |
| Total | after login *       |                     |