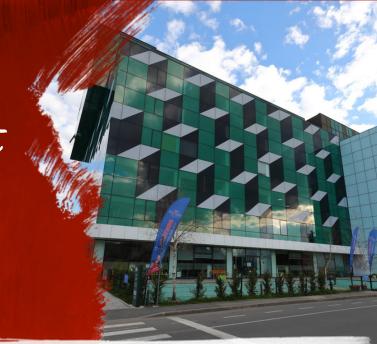

## officefinder.ro

# Office to let

# Cluj Business Campus 2

Cluj-Napoca, 44-46, Barbusse Henry Street



#### **Building information**

| Building status      | Existing    |
|----------------------|-------------|
| Year of construction | 2015        |
| Parking ratio        | 1 / 80 sq m |
| Total building area  | 51 678 sq m |

#### Commercial terms

| Office space*      | after login * |
|--------------------|---------------|
| Parking            | after login * |
| Service charge*    | after login * |
| Minimum lease term | after login * |
| Availability       | after login * |

\* Asking terms for m²/month

#### Location



#### Available space

1767 og m Available office space

370 og m

Minimum office space



# office**finder.ro**

## Typical floor plan



## Available space

| Floor | Vacant space        | Availability        |
|-------|---------------------|---------------------|